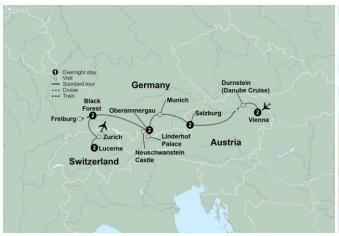

## **ITINERARY AT A GLANCE**

Overnight Flight

| Day I       | Overnight riight                            |
|-------------|---------------------------------------------|
| Days 2, 3   | Intercontinental Hotel Wien, Vienna         |
| Days 4, 5   | Arcotel Castellani Salzburg, Salzburg       |
| Days 6, 7   | Alte Post Hotel, Oberammergau               |
| Days 8, 9   | Hofgut Sternen, Titisee                     |
| Days 10, 11 | Radisson Blu Hotel, Lucerne, Lucerne        |
|             | On some dates alternate hotels may be used. |

**Day 1: Thursday, May 1, 2025 Overnight Flight** From regal Austrian palaces to handcrafted German clocks and snowcapped Swiss Alps, set out to experience three Alpine cultures set amid postcard-worthy landscapes.