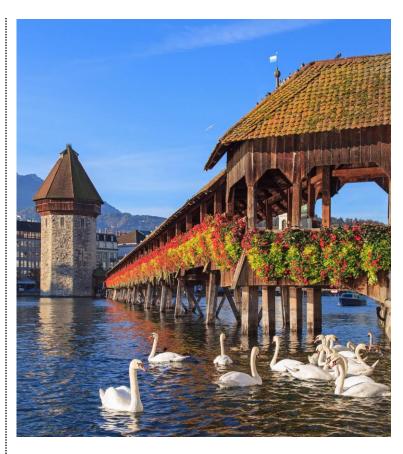

Day 10: Saturday, May 10, 2025 Black Forest - Zurich, Switzerland - Lucerne Enjoy a scenic drive through the Black Forest region before arriving to Zurich, Switzerland's luxurious cultural hotspot, also known as a global leader in banking and finance. Join a local guide for a tour of the city on foot, and then enjoy some free time to have lunch on your own in Zurich. After, head to Lucerne, the "Swiss Paradise on the Lake." Upon arrival, set out on a scenic walking tour of the city, including a stroll through its romantic Old Town. (B)